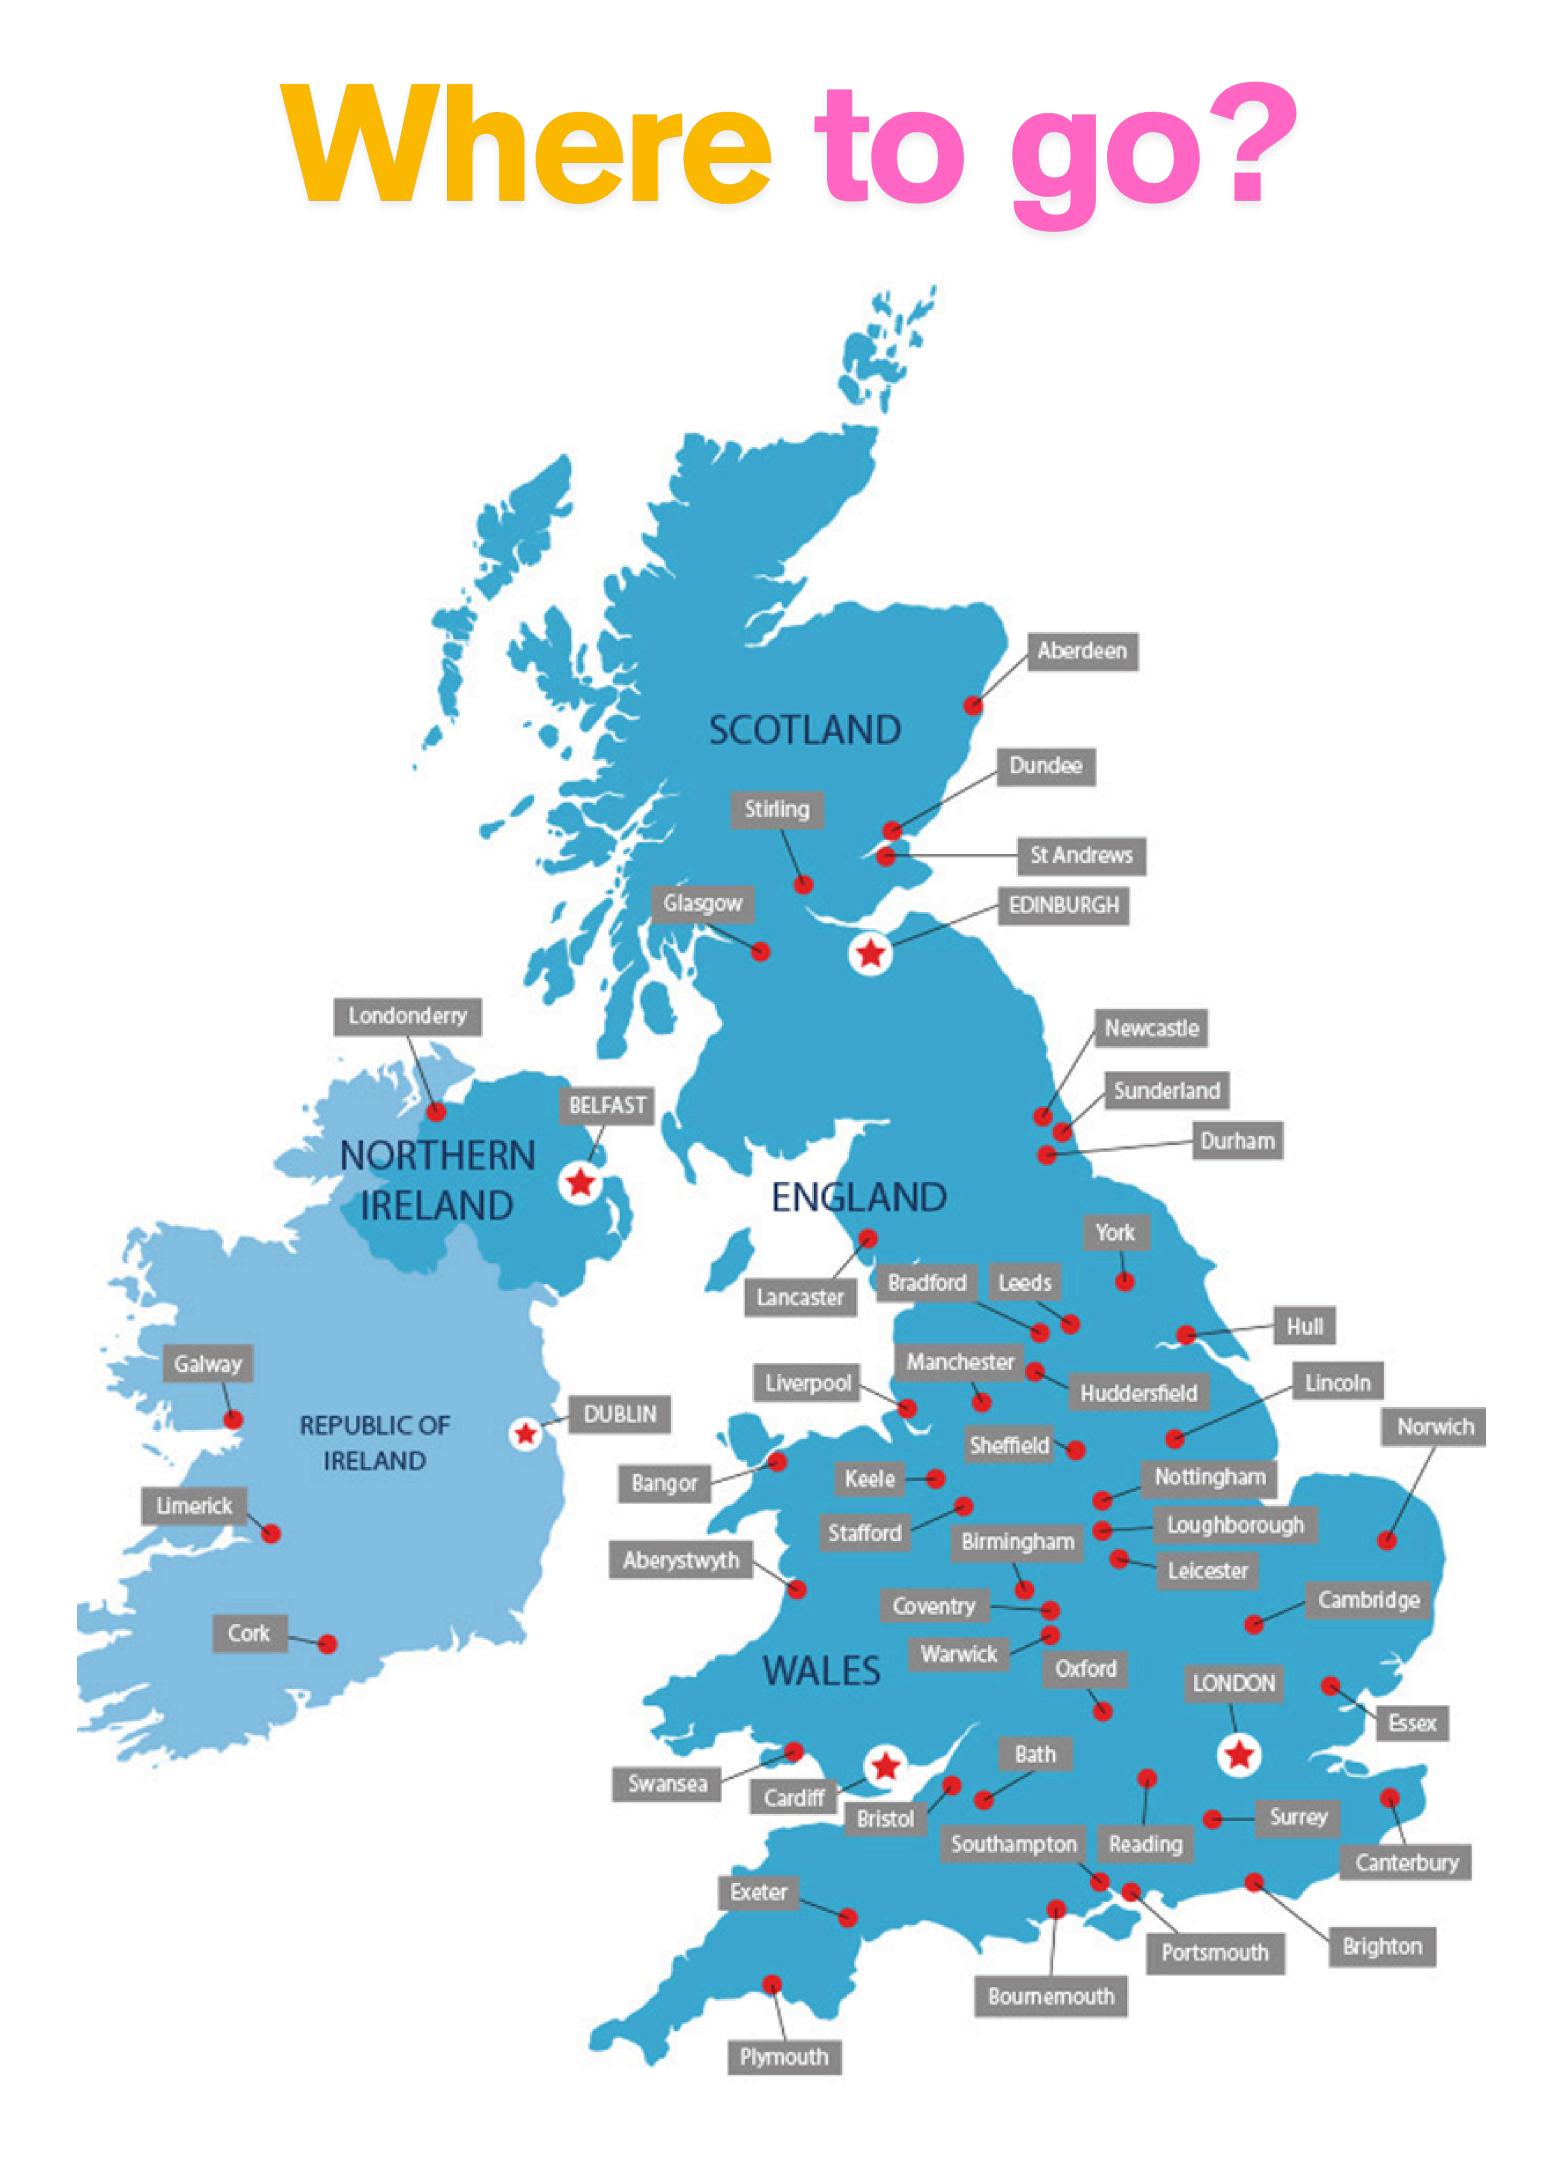

# **Uni Open Days dates and links**

This list includes some of the more well-known universities, but it's important to remember that every university or higher education provider offers open days and a range of other events to help you decide which course and institution are right for you. You can explore these opportunities by visiting the <u>UCAS Open Days</u> page or by checking the individual university's website directly.