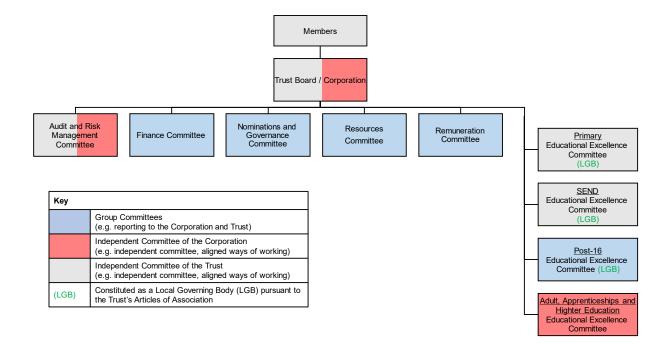

The Corporation and Trust have substantial alignment of their governance arrangements and whilst distinct and legally separate institutions, have established several Group-wide governance committees:

This document shows a high-level summary of delegated responsibility given to the:

- Members (Trust only)
- Board (Corporation and Trust)
- Committees (Group and Independent)
- Chief Executive ("CEO")
- Senior Executive Team ("SET") see <u>here</u>
- Senior Leadership Team ("SLT") of our schools and colleges